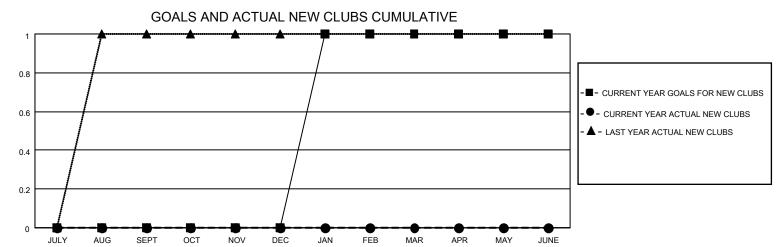

## LOCATION ALABAMA District 34 C Results as of: 7/31/2021

| Clubs                 |               |           |               | Members               |                        |                         |                                                    |  |  |
|-----------------------|---------------|-----------|---------------|-----------------------|------------------------|-------------------------|----------------------------------------------------|--|--|
| RESULTS FOR 2021-2022 |               |           |               | RESULTS FOR 2021-2022 |                        |                         |                                                    |  |  |
| QUARTER               | NEW CLUB GOAL | NEW CLUBS | DROPPED CLUBS | QUARTER MEMI          | BER GROWTH NET<br>GOAL | MEMBER GROWTH<br>ACTUAL | DROPPED<br>MEMBERS ACTUAL<br>(including transfers) |  |  |
| JULY/AUG/SEPT         | 0             | 0         | 0             | JULY/AUG/SEPT         | 30                     | 28                      | 11                                                 |  |  |
| OCT/NOV/DEC           | 0             | 0         | 0             | OCT/NOV/DEC           | 30                     | 0                       | 0                                                  |  |  |
| JAN/FEB/MAR           | 1             | 0         | 0             | JAN/FEB/MAR           | 30                     | 0                       | 0                                                  |  |  |
| APR/MAY/JUNE          | 0             | 0         | 0             | APR/MAY/JUNE          | 30                     | 0                       | 0                                                  |  |  |