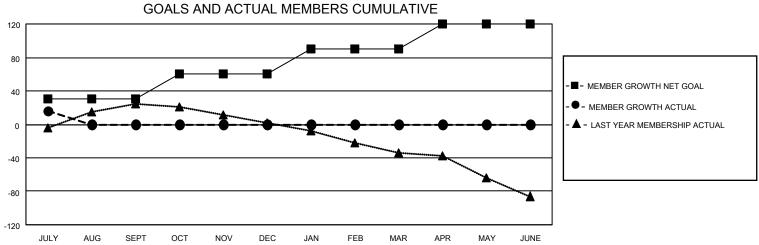

## LOCATION ALABAMA District 34 C Results as of: 7/31/2021

| Clubs                 |               |           |               | Members               |                        |                         |                                                    |  |  |
|-----------------------|---------------|-----------|---------------|-----------------------|------------------------|-------------------------|----------------------------------------------------|--|--|
| RESULTS FOR 2021-2022 |               |           |               | RESULTS FOR 2021-2022 |                        |                         |                                                    |  |  |
| QUARTER               | NEW CLUB GOAL | NEW CLUBS | DROPPED CLUBS | QUARTER MEMI          | BER GROWTH NET<br>GOAL | MEMBER GROWTH<br>ACTUAL | DROPPED<br>MEMBERS ACTUAL<br>(including transfers) |  |  |
| JULY/AUG/SEPT         | 0             | 0         | 0             | JULY/AUG/SEPT         | 30                     | 28                      | 11                                                 |  |  |
| OCT/NOV/DEC           | 0             | 0         | 0             | OCT/NOV/DEC           | 30                     | 0                       | 0                                                  |  |  |
| JAN/FEB/MAR           | 1             | 0         | 0             | JAN/FEB/MAR           | 30                     | 0                       | 0                                                  |  |  |
| APR/MAY/JUNE          | 0             | 0         | 0             | APR/MAY/JUNE          | 30                     | 0                       | 0                                                  |  |  |